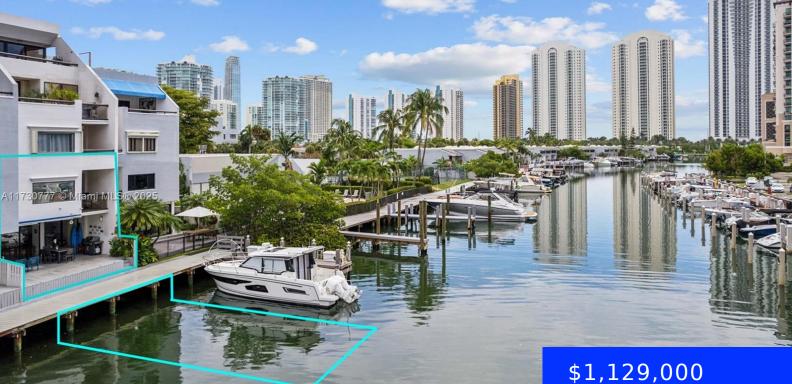

## 410 POINCIANA DR, SUNNY ISLES BEACH, FL, 33160

https://ritterproperties.com

Welcome to your Waterfront Paradise Townhome Nestled in a Perfect Location of the Exclusive Poinciana Island Gated Community. This Charming 3BR/2.5BA offers Ample Space totaling 2,370SF of that Truly Desired Tranquil Living. Once Walking through the Front Entrance, See what this Home offers with Flow Thru Integrated Layout of Open Concept Indoor/Outdoor Living Experience. First [...]

## Basics

Date added: Added 5 days agoCategory: CondominiumType: ResidentialStatus: ActiveBedrooms: 3 bedsBathrooms: 2 bathsHalf baths: 1 half bathArea: 2370 sq ftLot size, sq ft: 0 sq ftSubdivisionName: POINCIANA IS YT & RCQ CLUListOfficeName: Douglas EllimanGarageSpaces: 2View: Canal, Intracoastal View, Water ViewUnitNumber: 1715ListAOR: Miami Association of REALTORSEntryLevel: 1MLS ID: A11730777Hattage Active