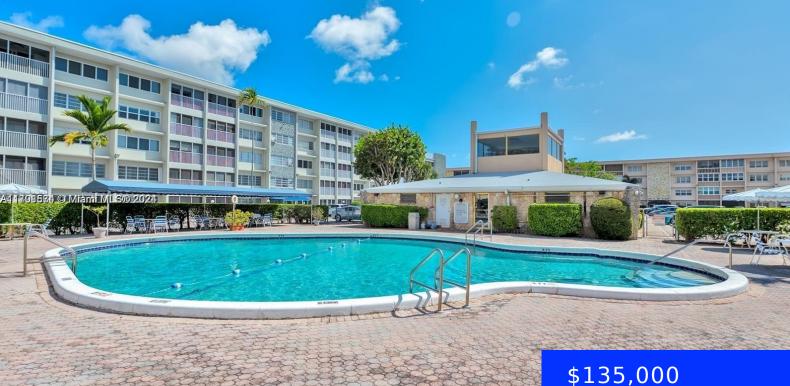

## 410 2ND ST, HALLANDALE BEACH, FL, 33009 https://ritterproperties.com

BEAUTIFUL 1 BEDROOM 1.5 BATH APARTMENT AT GULFSTREAM GARDEN 55+ COMUNITY WITHIN STEPS AWAY FROM THE WORLD FAMOUS GULFSTREAM RACETRACK AND CASINO, WHERE YOU WILL FIND MANY FAMOUS STORES, RESTAURANTS AND NIGHT LIFE. THIS IS THE LOCATION ! 5 MINUTES FROM THE BEACH AND ALL MAIN SUPERMARKET AND FARMACIES. GOING SOUTH 3 MINUTES ON US [...]

## **Amenities & Features**

| Features: First Floor Entry                                                                                      | <b>Security Features:</b> Fire Alarm, Smoke<br>Detector, Phone Entry, Intercom In Lobby,<br>Lobby Secured |
|------------------------------------------------------------------------------------------------------------------|-----------------------------------------------------------------------------------------------------------|
| <b>Amenities:</b> Dishwasher, Electric Range, Electric Water Heater, Microwave, Refrigerator, Self Cleaning Oven | ExteriorFeatures: Other, Barbeque, Open<br>Balcony                                                        |
| Waterfront available: No                                                                                         | GarageYN: No                                                                                              |
| AttachedGarageYN: No                                                                                             | CoolingYN: Yes                                                                                            |
| PoolPrivateYN: No                                                                                                | FireplaceYN: No                                                                                           |