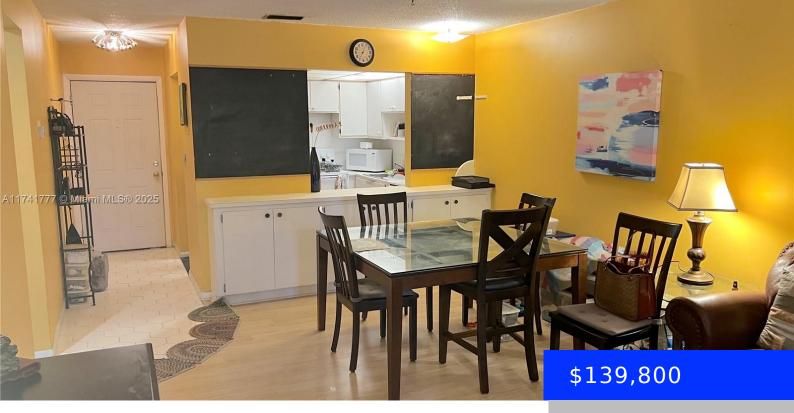

## 4110 88TH AVE, CORAL SPRINGS, FL, 33065

https://ritterproperties.com

10% CAP RATE TO KEEP AS AN INVESTMENT! ALL AGES COMMUNITY! LOWEST HOA MAINTENANCE FEE! GREAT OPPORTUNITY TO OWN THIS 2/1 CORNER UNIT! FANTASTIC AMENITIES: CLUBHOUSE, GYM, REFRESHING POOL, TENNIS COURTS... CLOSE TO RESTAURANTS, SHOPS AND MAJOR HIGHWAYS.

- 2 beds
- 1 bath
- Residentia
- Condominium
- Active
- 825 sq ft

## Basics

Date added: Added 1 week ago Type: Residential Bedrooms: 2 beds Half baths: 0 half baths Lot size, sq ft: 0 sq ft ListOfficeName: REALTY 24/7 CO UnitNumber: 205 EntryLevel: 2 Category: Condominium Status: Active Bathrooms: 1 bath Area: 825 sq ft SubdivisionName: RAMBLEWOOD EAST CONDO View: Garden View ListAOR: Miami Association of REALTORS® MLS ID: A11741777

## **Building Details**

Cooling features: Central Air ArchitecturalStyle: Corner Unit Building Name: RAMBLEWOOD EAST CONDO Parking: 1 Space, Guest Year built: 1974 NewConstructionYN: No Heating: Central

## **Amenities & Features**

Features: Entrance Foyer, Storage Amenities: Dishwasher, Electric Range, Refrigerator Waterfront available: No AttachedGarageYN: No PoolPrivateYN: No Security Features: Other ExteriorFeatures: Screened Balcony GarageYN: No CoolingYN: Yes FireplaceYN: No