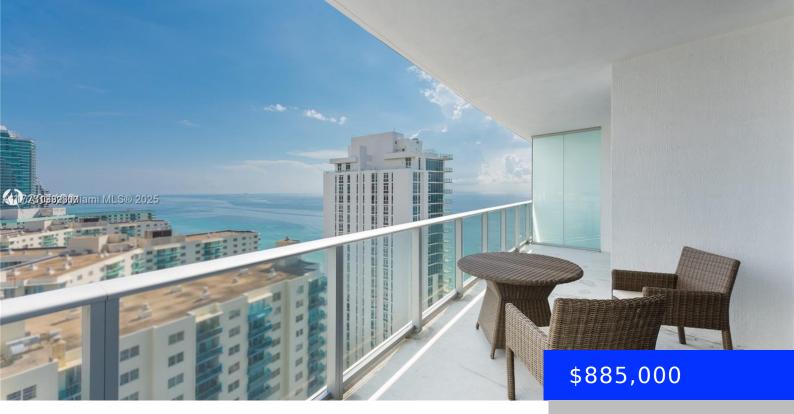

## 4111 OCEAN DR, HOLLYWOOD, FL, 33019

https://ritterproperties.com

Great location!! Unit with wanderful view, unit is in the hotel program they only take 20% from the rentals

- 2 beds
- 2 baths
- Residentia
- Condominium
- Active
- 1179 sq ft

## Basics

| Date added: Added 3 days ago            | Category: Condominium                      |
|-----------------------------------------|--------------------------------------------|
| Type: Residential                       | Status: Active                             |
| Bedrooms: 2 beds                        | Bathrooms: 2 baths                         |
| Half baths: 0 half baths                | <b>Area: 1179</b> sq ft                    |
| Lot size, sq ft: 0 sq ft                | SubdivisionName: 4111 SOUTH OCEAN DRIVE CO |
| ListOfficeName: Virtualty Real Estate   | GarageSpaces: 1                            |
| View: Intracoastal View, Ocean View     | UnitNumber: 2108                           |
| ListAOR: Miami Association of REALTORS® | EntryLevel: 21                             |
| MLS ID: A11723133                       |                                            |

## **Building Details**

Cooling features: Central Air NewConstructionYN: No Heating: Central Year built: 2017 Building Name: Hyde Parking: 1 Space