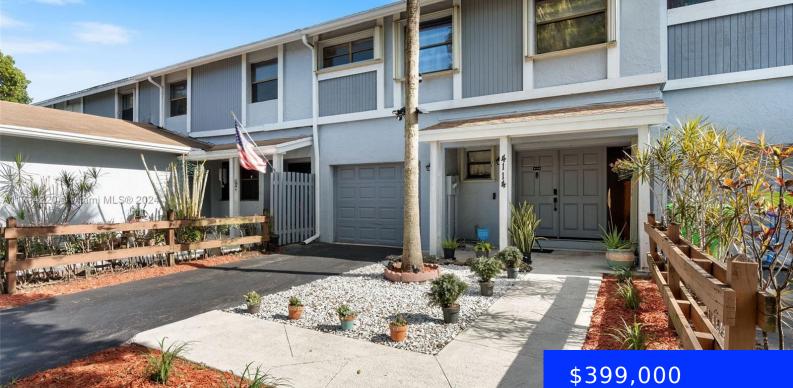

## 4114 79TH AVE, SUNRISE, FL, 33351

https://ritterproperties.com

Amazing opportunity in well known Red Bridge. Extremely spacious townhome with 2 master suites each complete with it own private bath and large walk-in closets, one-car garage and enough space for 2 cars in the driveway. Oversized deck over looking waterfront feature in the community unit is within walking distance to community pool. No restrictions [...]

## Basics

| Date added: Added 2 weeks ago              | Category: Townhouse                        |
|--------------------------------------------|--------------------------------------------|
| Type: Residential                          | Status: Active                             |
| Bedrooms: 2 beds                           | Bathrooms: 2 baths                         |
| Half baths: 1 half bath                    | <b>Area: 2001</b> sq ft                    |
| Lot size, sq ft: 0 sq ft                   | SubdivisionName: HEFTLER TOWNHOUSES AT RED |
| ListOfficeName: Search Broward Real Estate | GarageSpaces: 1                            |
| View: Garden View                          | UnitNumber: 4114                           |
| ListAOR: Miami Association of REALTORS®    | MLS ID: A11714220                          |