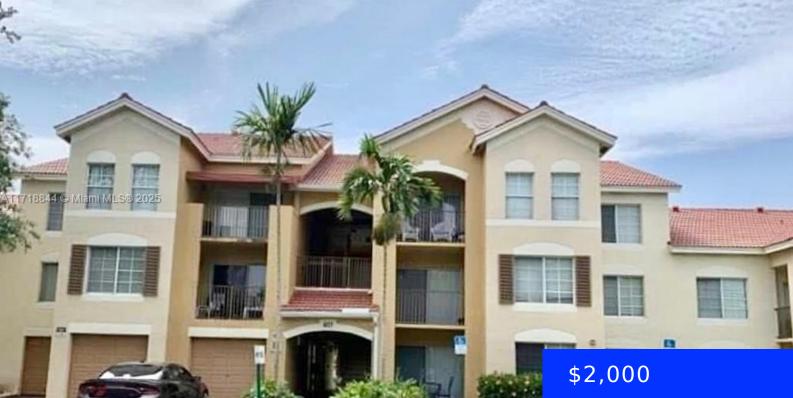

## 4115 SAN MARINO BLVD, WEST PALM BEACH, FL, 33409

https://ritterproperties.com

Discover a bright and spacious 926 sq. ft. condo featuring two bedrooms and one bathroom. Freshly painted in crisp white, the unit boasts vaulted ceilings and vinyl wood laminate flooring throughout. The kitchen offers ample storage and stainless steel appliances, while the laundry room includes a full washer and dryer. The large master bedroom features [...]

## Basics

Date added: Added 2 weeks ago Type: Residential Lease Bedrooms: 2 beds Half baths: 0 half baths Lot size, sq ft: 0 sq ft

Category: Condominium Status: Active Bathrooms: 1 bath Area: 926 sq ft SubdivisionName: EMERALD ISLE AT LAGUNA,Emerald Isle C. UnitNumber: 304 ® EntryLevel: 3

## **Building Details**

| Cooling features: Ceiling Fan(s), Central Air | Year built: 2002                      |
|-----------------------------------------------|---------------------------------------|
| NewConstructionYN: No                         | Building Name: EMERALD ISLE AT LAGUNA |
| Heating: Central                              | Parking: Guest, Unassigned            |