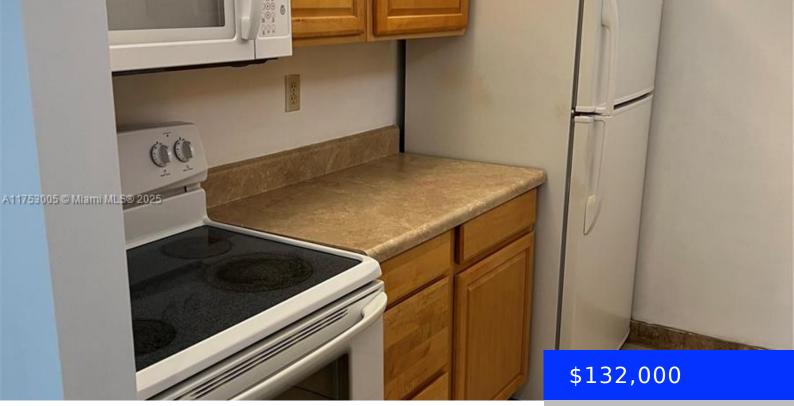

## 4116 88TH AVE, CORAL SPRINGS, FL, 33065

https://ritterproperties.com

Nice and well maintened ground floor, 1bed /1.5bath corner condo in Ramblewood East, Ceramic tile & hardwood Floors, hurricane shutters, Oak cabinets in kitchen, newer appliances, all ages & small pets allowed, this unit is an end unit so extra window & ventilation better. Screened patio, freshly painted, backs to park. Low maintenance condo association [...]

## **Amenities & Features**

Features: First Floor Entry

**Amenities:** Dishwasher, Disposal, Electric Range, Electric Water Heater, Microwave, Refrigerator

Waterfront available: No

AttachedGarageYN: No

PoolPrivateYN: No