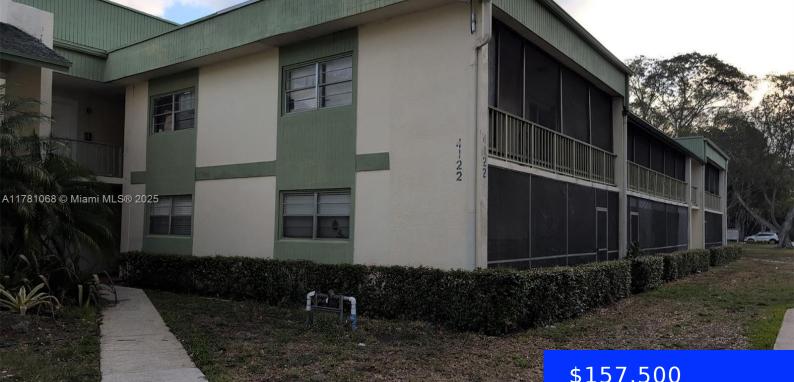

## 4122 88TH AVE, CORAL SPRINGS, FL, 33065

https://ritterproperties.com

REO/Foreclosure/Bank Owned. 2/2/0 Condo in Ramblewood East. Buyers and/or agents should confirm all MLS and COA information independent of this listing. Seller has no disclosures and property history. Offer Instructions are attached to this MLS listing. Download the pdf file and follow instructions. Listing agents best contact is via email. Sold As- IS without any [...]

# **Basics**

| Date added: Added 1 week ago                | Category: Condominium                   |
|---------------------------------------------|-----------------------------------------|
| Type: Residential                           | Status: Active                          |
| Bedrooms: 2 beds                            | Bathrooms: 2 baths                      |
| Half baths: 0 half baths                    | <b>Area: 1085</b> sq ft                 |
| Lot size, sq ft: 0 sq ft                    | SubdivisionName: RAMBLEWOOD EAST CONDO  |
| ListOfficeName: Florida Brokers Real Estate | View: Garden View                       |
| UnitNumber: 103                             | ListAOR: Miami Association of REALTORS® |
| EntryLevel: 1                               | MLS ID: A11781068                       |

# **Building Details**

| Cooling features: Central Air        | Year built: 1974                                                |
|--------------------------------------|-----------------------------------------------------------------|
| ArchitecturalStyle: Garden Apartment | NewConstructionYN: No                                           |
| Building Name: Ramblewood East       | <b>Exterior material:</b> CBS Construction, Stucco, Wood Siding |
| Heating: Central                     | Parking: 1 Space, Assigned, Guest                               |