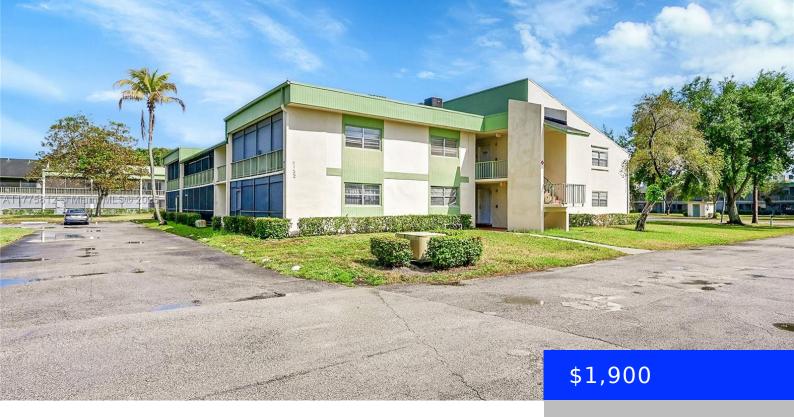

## **4132 88TH AVE, CORAL SPRINGS, FL, 33065**

https://ritterproperties.com

Spacious, 2nd-floor unit. 2 Bedroom, 2 Bathroom. Huge walk-in closet, with a huge screened in patio. Close to major highways and shopping plaza. AC is only 1 year old. Association does require a \$500 refundable deposit

## **Basics**

**Type:** Residential Lease **Status:** Active

Bedrooms: 2 beds Bathrooms: 2 baths

Half baths: 0 half baths Area: 1085 sq ft

**Lot size, sq ft: 0** sq ft **SubdivisionName:** RAMBLEWOOD EAST

## **Building Details**

**Cooling features:** Electric **Year built:** 1975

NewConstructionYN: No Building Name: RAMBLEWOOD EAST CONDO

**Heating:** Central