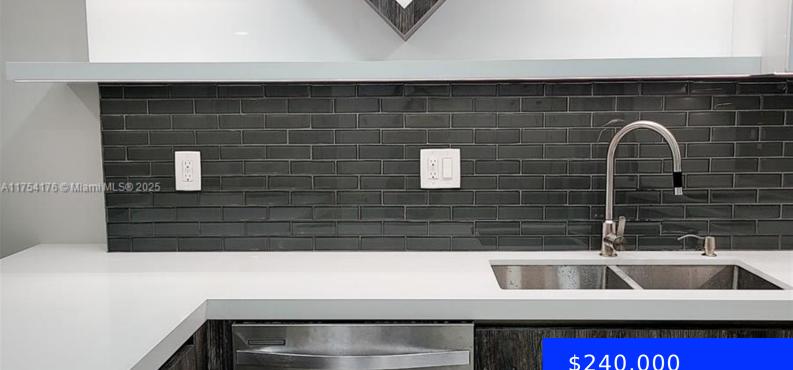

#### 4140 90TH AVE, CORAL SPRINGS, FL, 33065 https://ritterproperties.com

SPLENDID CONDO, this 1,070 sq ft LA Unit features 2 bedrooms/2 bathrooms / laundry in the unit with 2 balconies exquisite renovated. Fine dine-in kitchen open concept w/ spacious living room, updated washer/dryer, gracefully updates in the bedrooms, customized /organizer walk-in closets, beautiful bathrooms, porcelain flooring throughout /fantastic designed, new a/c . An additional storage [...]

## \$240,000