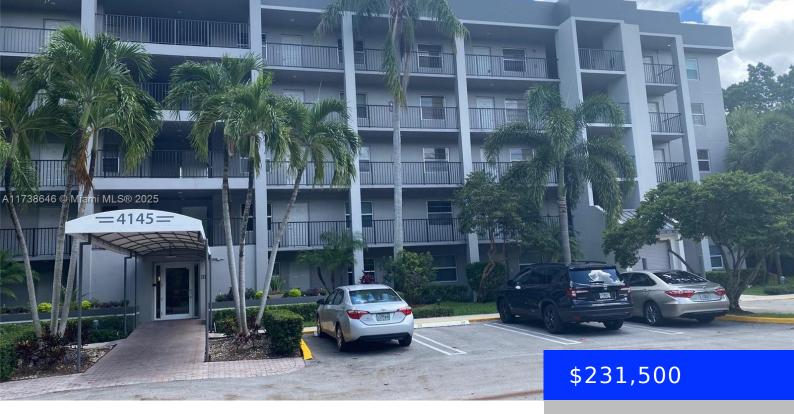

## POMPANO BEACH, FL, 33069

https://ritterproperties.com

2 BED / 2 BATH ,LAUNDRY ROOM ,BONUS ROOM IN A GATED COMMUNITY

- 2 beds
- 2 baths
- Residential
- Condominium
- Active
- 1357 sq ft

## Basics

| Date added: Added 3 months ago             | Category: Condominium                          |
|--------------------------------------------|------------------------------------------------|
| Type: Residential                          | Status: Active                                 |
| Bedrooms: 2 beds                           | Bathrooms: 2 baths                             |
| Half baths: 0 half baths                   | <b>Area: 1357</b> sq ft                        |
| Lot size, sq ft: 0 sq ft                   | SubdivisionName: CYPRESS REACH AT PALM-<br>AIR |
| ListOfficeName: Florida Realty Fusion Corp | View: Lake                                     |
| UnitNumber: 103                            | ListAOR: Miami Association of REALTORS®        |
| EntryLevel: 1                              | MLS ID: A11738646                              |

## **Building Details**

Cooling features: Central AirYear built: 1985NewConstructionYN: NoBuilding Name: Cypress ReachExterior material: CBS ConstructionHeating: CentralParking: 1 Space, Assigned, GuestFranking: Central