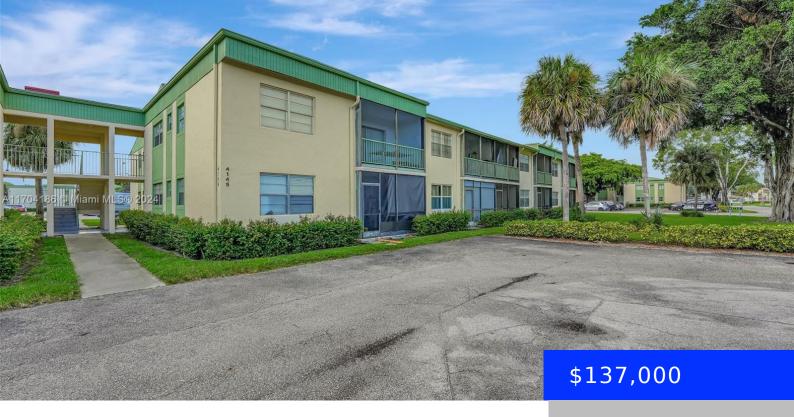

## 4145 90TH AVE, CORAL SPRINGS, FL, 33065

https://ritterproperties.com

This spacious 1-bedroom, 1.5-bath first-floor unit features laminate flooring throughout and tile in the bedroom. No age restrictions and zoned for excellent schools. Includes an assigned parking space with ample guest parking. The community offers exceptional amenities, including pools, a fitness center, game room, sauna, jacuzzi, and steam room. Low HOA fees & ideal Coral [...]

## **Building Details**

Cooling features: Central Air

**ArchitecturalStyle:** Garden Apartment

**Building Name: RAMBLEWOOD EAST** 

CONDO

**Heating:** Central

Year built: 1981

**NewConstructionYN:** No

Exterior material: Concrete Block With Brick

Parking: 1 Space, Assigned, Electric Vehicle

Charging Station(s), Guest