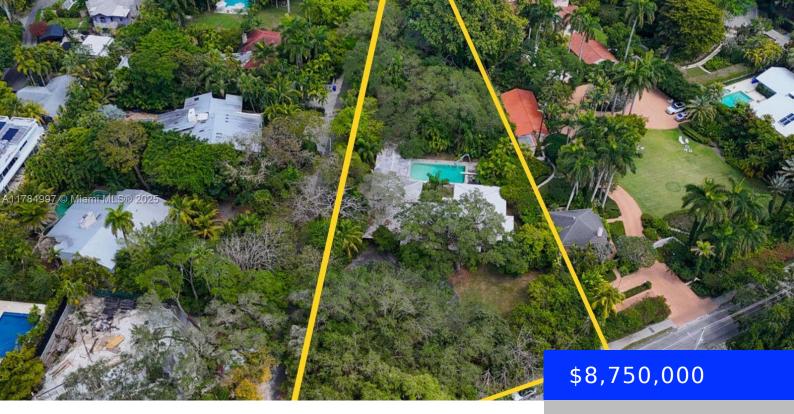

## **4151 DOUGLAS RD, MIAMI, FL, 33133**

https://ritterproperties.com

An extraordinary opportunity in prestigious South Coconut Grove—on the market for the first time since 1953. Spanning an impressive 74,052 SF, this is the largest residential parcel currently available in Coconut Grove, offering a rare canvas for a one-of-a-kind custom compound. Nestled on one of South Grove's most desirable & exclusive streets, the property presents [...]

## **Basics**

Date added: Added 2 days ago

**Type:** Residential **Bedrooms: 7** beds

Half baths: 0 half baths

Lot size, sq ft: 74052 sq ft

**ListOfficeName:** BHHS EWM Realty

**ListAOR:** Miami Association of REALTORS®

**Category:** Single Family Residence

Status: Active

Bathrooms: 4 baths

**Area: 4808** sq ft

**SubdivisionName:** EWANTON HEIGHTS

View: Other

**MLS ID:** A11784997