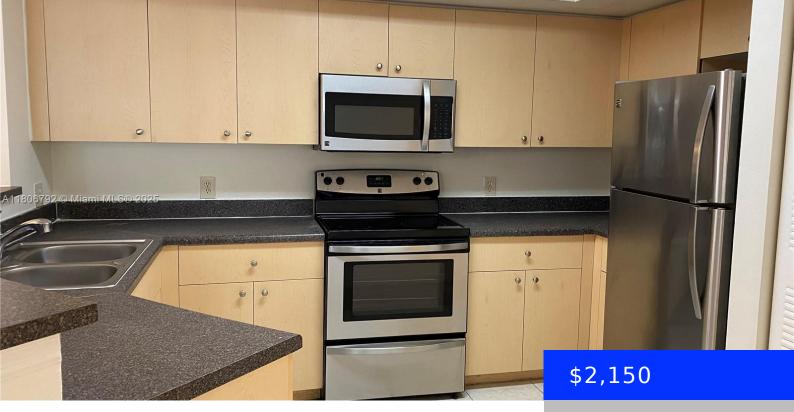

## **Amenities & Features**

Security Features: Complex Fenced, Gated with<br/>GuardAmenities: Dishwasher, Disposal, Electric<br/>Water Heater, Trash compactorWaterfront available: NoGarageYN: NoAttachedGarageYN: NoCoolingYN: YesPoolPrivateYN: NoFireplaceYN: No