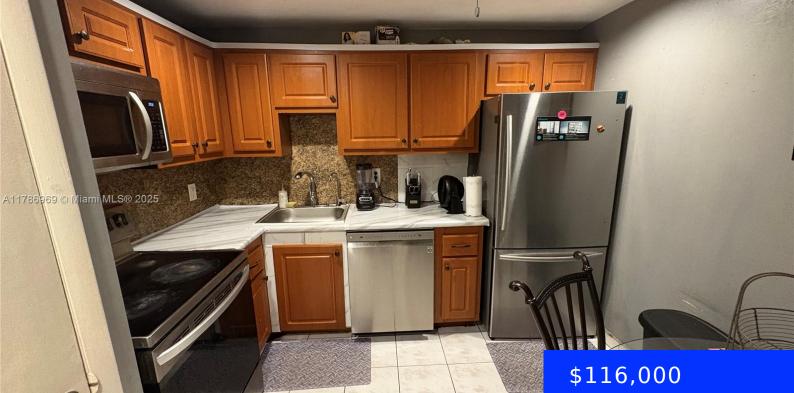

## 4152 INVERRARY DR, LAUDERHILL, FL, 33319 https://ritterproperties.com

Welcome to a vibrant and inviting condo that blends comfort with character! Step into a warm welcoming bold golden walls, a crystal chandelier, and a cozy recliner nook perfect for relaxing after a long day. The dining area boasts a mirrored wall that expands the space visually and adds a touch of elegance, paired with [...]

## **Amenities & Features**

| <b>Features:</b> Elevator, Split Bedroom, Third Floor Entry, Walk-In Closet(s) | Security Features: Other |
|--------------------------------------------------------------------------------|--------------------------|
| Amenities: Dishwasher, Dryer, Washer, Water Purifier                           | ExteriorFeatures: Other  |
| Waterfront available: No                                                       | GarageYN: No             |
| AttachedGarageYN: No                                                           | CoolingYN: Yes           |
| PoolPrivateYN: No                                                              | FireplaceYN: No          |