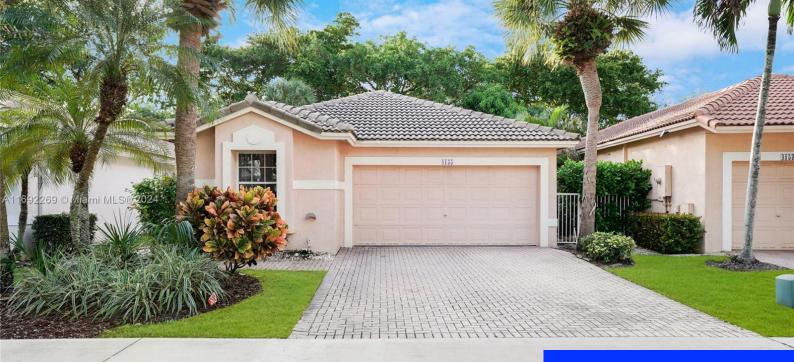

### 4155 SAPPHIRE TER, WESTON, FL, 33331

https://ritterproperties.com

Welcome to Emerald Estates in Weston. This one-story house features three beds and two remodeled bathrooms, completed in 2022, two-car garage, brand-new A/C unit: vaulted ceilings and abundant natural light. The kitchen and floors were fully renovated in 2018. Outside, the patio provides ample space for adding a pool and creating your private oasis. 24-hour [...]

# \$699,000

- 3 heds
- 2 baths
- Residentia
- Single Family Residence
- Active
- 1615 sq ft

#### **Basics**

Date added: Added 3 weeks ago Category: Single Family Residence

**Type:** Residential **Status:** Active

**Bedrooms: 3** beds **Bathrooms: 2** baths

**Half baths: 0** half baths **Area: 1615** sq ft

# **Building Details**

**Cooling features:** Central Air, Electric **Year built:** 1997

ArchitecturalStyle: Detached, One Story NewConstructionYN: No

Building Name: SAPPHIRE SHORES-SAPPHIRE Exterior material: CBS Construction

**Roof:** Curved/S-Tile Roof

Heating: Central, Electric

Parking: Driveway