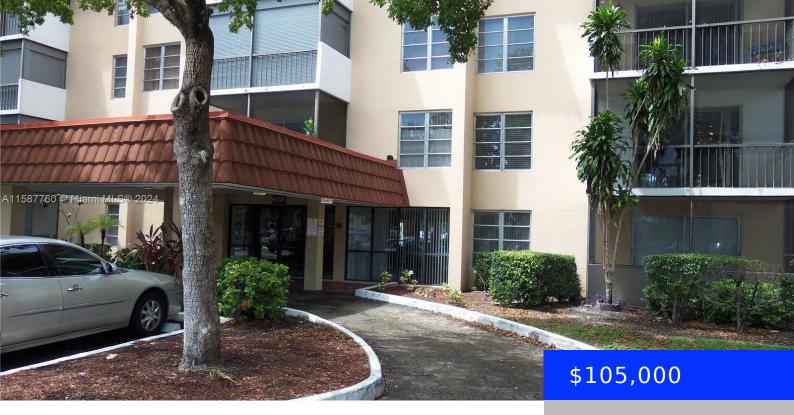

## 4156 INVERRARY DR, LAUDERHILL, FL, 33319

https://ritterproperties.com

SPACIOUS 1 BEDROOM, 1.5 BATHROOMS 1ST FLOOR CONDO UNIT. TILED THROUGHOUT. FULL-SIZE WASHER/DRYER INSIDE. SECURITY AT GATE. SECURED BLDG. WITH KEYED ACCESS. CENTRALLY LOCATED. CURRENT TENANT PAYS \$1600.00 PER MONTH. BRING ALL BUYERS!!

## **Basics**

**Type:** Residential **Status:** Active

Bedrooms: 1 bed Bathrooms: 1 bath

Half baths: 1 half bath Area: 783 sq ft

ListOfficeName: AR1 State of the Art Real View: Garden View

Estate, Inc.

**UnitNumber:** 105 **ListAOR:** Miami Association of REALTORS®

## **Building Details**

Lot size, sq ft: 0 sq ft

**Cooling features:** Central Air, Electric **Year built:** 1974

ArchitecturalStyle: Garden Apartment, Patio/Cluster NewConstructionYN: No

**Building Name:** THE MANORS OF INVERRARY **Exterior material:** CBS Construction