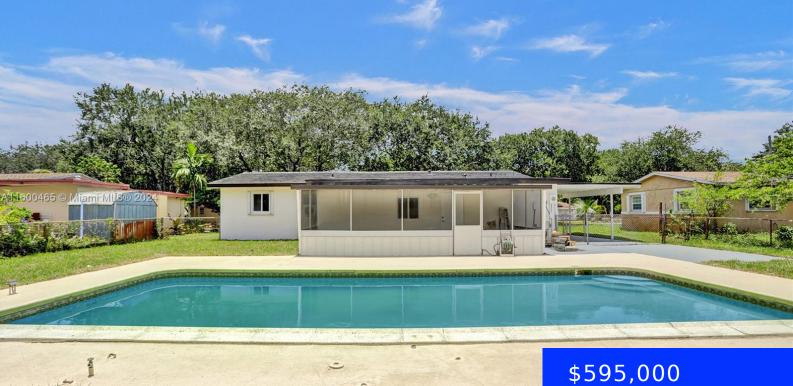

#### 416 46TH TER, PLANTATION, FL, 33317

https://ritterproperties.com

The for a the

Beautifully renovated 4/3 pool home in Plantation. With a new roof and impact windows, this property boasts an actual living area of 1,466 sqft with an ideal open floor plan, ideal for modern living. The open kitchen with stainless steel appliances and quarts countertop blends into the living space, perfect for entertaining. With 4 wellsized [...]

### Basics

| Date added: Added 9 hours ago                  | Category: Single Family Residence            |
|------------------------------------------------|----------------------------------------------|
| Type: Residential                              | Status: Pending                              |
| Bedrooms: 4 beds                               | Bathrooms: 3 baths                           |
| Half baths: 0 half baths                       | <b>Area: 1534</b> sq ft                      |
| Lot size, sq ft: 9600 sq ft                    | SubdivisionName: BREEZESWEPT PARK<br>ESTATES |
| ListOfficeName: Lifestyle International Realty | View: Pool                                   |
| ListAOR: Miami Association of REALTORS®        | MLS ID: A11600465                            |

# **Building Details**

Cooling features: Central Air ArchitecturalStyle: Detached, Ranch Building Name: BREEZESWEPT PARK ESTATES Roof: Shingle Parking: Driveway Year built: 1959 NewConstructionYN: No Exterior material: Metal Construction Heating: Central

## **Amenities & Features**

| Features: First Floor Entry, Utility Room/Laundry | <b>Amenities:</b> Electric Range, Microwave,<br>Refrigerator |
|---------------------------------------------------|--------------------------------------------------------------|
| CommunityFeatures: None                           | PoolFeatures: In Ground                                      |
| Waterfront available: No                          | GarageYN: No                                                 |
| AttachedGarageYN: No                              | CoolingYN: Yes                                               |
| PoolPrivateYN: No                                 | FireplaceYN: No                                              |