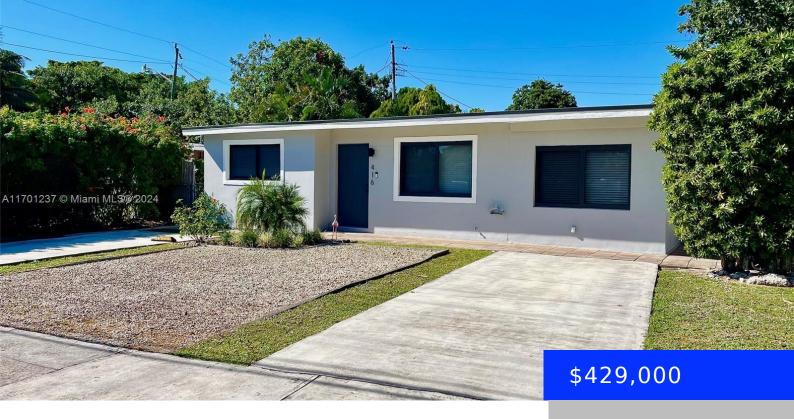

## 416 62ND AVE, HOLLYWOOD, FL, 33023

https://ritterproperties.com

Move In Ready! Excellent 2/1 + Den can easily be converted to 3 bedrooms. Brand New Roof! Added Bonus: 12'x20' Wood Shed in the Yard with Trussed Ceiling! Home offers various updates and comes with RV hookup. 2 Car Driveway. NO HOA.

- 2 beds
- 1 hath
- Residential
- Single Family Residence
- Pending
- 861 sq ft

This site can't load Google Maps correctly.

Do you own this website? g.co/staticmaperror/signature

**Category:** Single Family Residence

Status: Pending

Bathrooms: 1 bath

Area: 861 sq ft

SubdivisionName: CRESTHAVEN NO 2

View: Garden

**MLS ID:** A11701237

## **Building Details**

Cooling features: Central Air

ArchitecturalStyle: Detached, One Story

**Building Name: CRESTHAVEN NO 2** 

Roof: Shingle

Parking: Driveway

Year built: 1955

NewConstructionYN: No Exterior material: Stucco