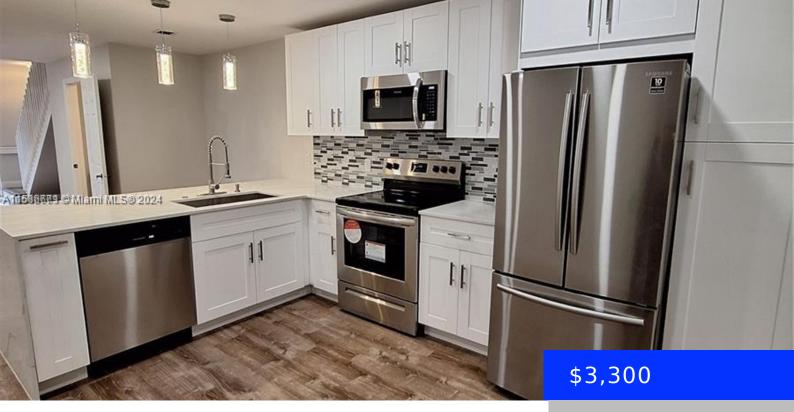

## 4161 CRYSTAL LAKE DR, DEERFIELD BEACH, FL, 33064

https://ritterproperties.com

Stunning fully renovated corner 3 Bed/2.1 Bath Available for Rent NOW! Nestled in the breathtaking Lake Windwood community, this townhome offers an incredible opportunity to live where you're greeted by gorgeous new vinyl flooring that extends throughout the open concept layout. The heart of the home is the gourmet kitchen featuring striking waterfall stone countertops, [...]

## **Amenities & Features**

| <b>Features:</b> Closet Cabinetry, Cooking Island, First<br>Floor Entry | <b>Amenities:</b> Dishwasher, Dryer, Electric<br>Range, Microwave, Refrigerator, Washer |
|-------------------------------------------------------------------------|-----------------------------------------------------------------------------------------|
| CommunityFeatures: Pool                                                 | PoolFeatures: In Ground, Community                                                      |
| Waterfront available: Yes                                               | GarageYN: Yes                                                                           |
| AttachedGarageYN: Yes                                                   | CoolingYN: Yes                                                                          |
| PoolPrivateYN: No                                                       | FireplaceYN: No                                                                         |