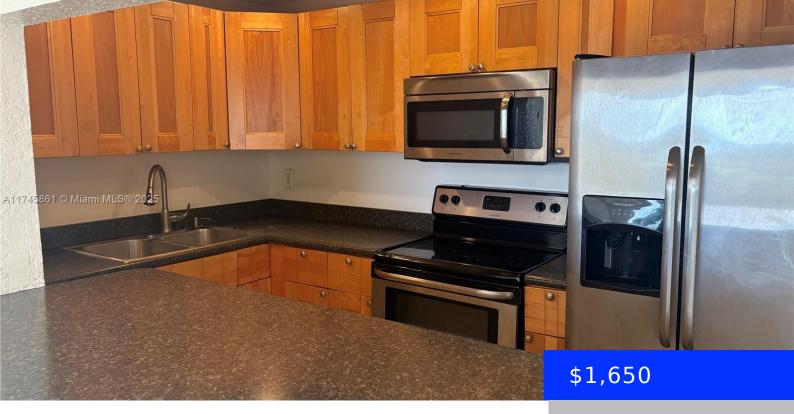

## 4164 INVERRARY DR, LAUDERHILL, FL, 33319

https://ritterproperties.com

COME SEE THE STUNNING VIEWS AERIAL, WATER, SUNRISE, SUNSETS AND GREAT LONG VIEW OF THE CITY. Updated 1/1.5 condo with stainless steel appliances, granite counter tops, updated kitchen cabinets and washer and dryer in unit. Fully tiled and an oversized bedroom with walk in closet. Secured Building with fob entrance and intercom entrance for guest [...]

## **Amenities & Features**

Features: Elevator Security Features: Key Card Entry, Intercom In

Lobby

Amenities: Dishwasher, Dryer, Electric CommunityFeatures: Pool, Exercise Room

Pange Microwaye Refrigerator Washer

Range, Microwave, Refrigerator, Washer

**PoolFeatures:** Community Waterfront available: No

GarageYN: No AttachedGarageYN: No

CoolingYN: Yes PoolPrivateYN: No

FireplaceYN: No