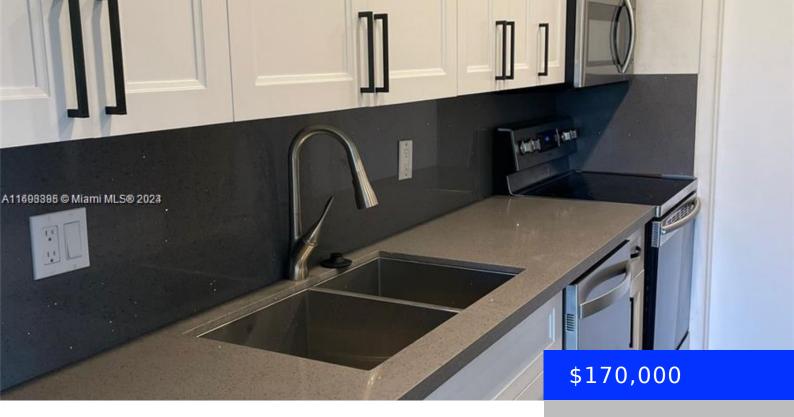

## LAUDERHILL, FL, 33319

https://ritterproperties.com

Spacious 2/2. Washer and dryer in unit for your convenience. The building's lobby door is resident keyed entry only, along with a security guard at the gate for the entrance of the community. Beautifull view from the valcony.

## **Amenities & Features**

**Features:** First Floor Entry **Security Features:** Card Entry, Private

Guards

Amenities: Dishwasher, Dryer, Trash compactor ExteriorFeatures: Open Balcony

Waterfront available: No GarageYN: No AttachedGarageYN: No CoolingYN: Yes