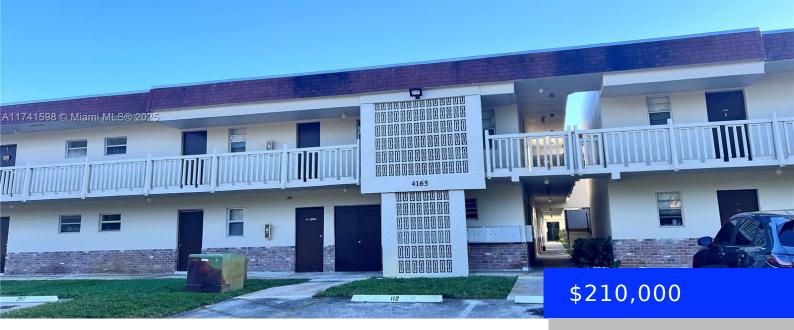

4165 67TH AVE, DAVIE, FL, 33314

https://ritterproperties.com

Motivated seller! Spacious 2-bedroom, 2-bathroom first-floor unit for sale in a safe and quiet neighborhood—the ONLY unit with two parking spaces. Recent upgrades include a new water heater (October 2024), garbage disposal (August 2024), and AC compressor (August 2024). The on-site laundry room is conveniently located on the same floor next to the mailbox. This [...]

## Basics

Date added: Added 1 week ago **Category:** Condominium Type: Residential Status: Active Bedrooms: 2 beds Bathrooms: 2 baths Area: 900 sq ft Half baths: 0 half baths Lot size, sq ft: 0 sq ft SubdivisionName: MARLBORO ESTATES CONDO ListOfficeName: Canvas Real Estate View: Garden View **UnitNumber:** 108B ListAOR: Miami Association of REALTORS® EntryLevel: 1 MLS ID: A11741598