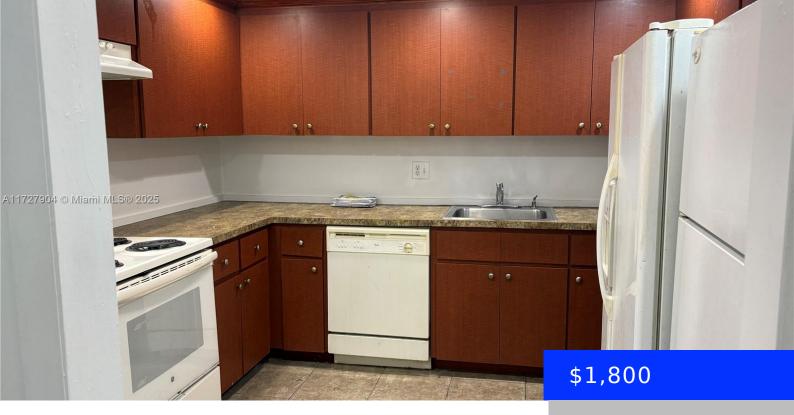

## 4168 INVERRARY DR, LAUDERHILL, FL, 33319

https://ritterproperties.com

Very Spacious 2/2 with huge kitchen and a fantastic huge closet. Rental special only 2.5 month to come in. Fully tiled with washer and dryer in unit. Balcony will be painted before move in. Some requirements available now only 1-2 weeks for approval.

## **Basics**

**Type:** Residential Lease **Status:** Active

**Bedrooms: 2** beds **Bathrooms: 2** baths

Half baths: 0 half baths Area: 1073 sq ft

Lot size, sq ft: 0 sq ft SubdivisionName: MANORS OF INVERRARY I-9