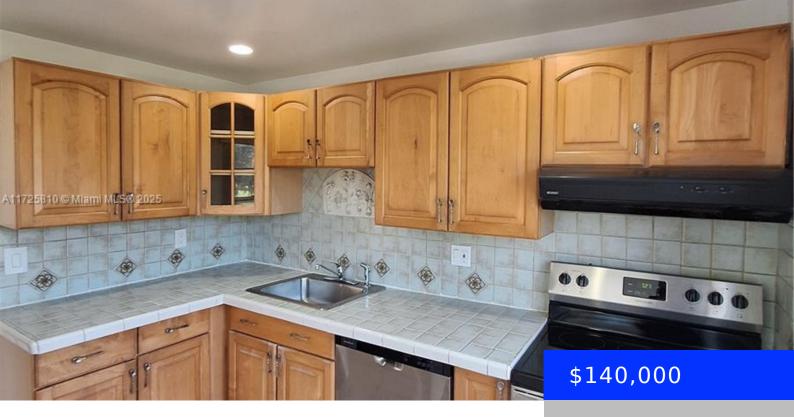

## **Amenities & Features**

Features: Stacked Bedroom, Walk-In Closet(s)

Security Features: Complex Fenced, Elevator Secure, Intercom In Lobby

Waterfront available: No.

Amenities: Dishwasher, Disposal, Dryer, Electric WindowFeatures: Blinds

Range, Refrigerator, Washer

ExteriorFeatures: On Golf Course, Screened

Balcony

FireplaceYN: No

GarageYN: No AttachedGarageYN: No

CoolingYN: Yes PoolPrivateYN: No

i con much