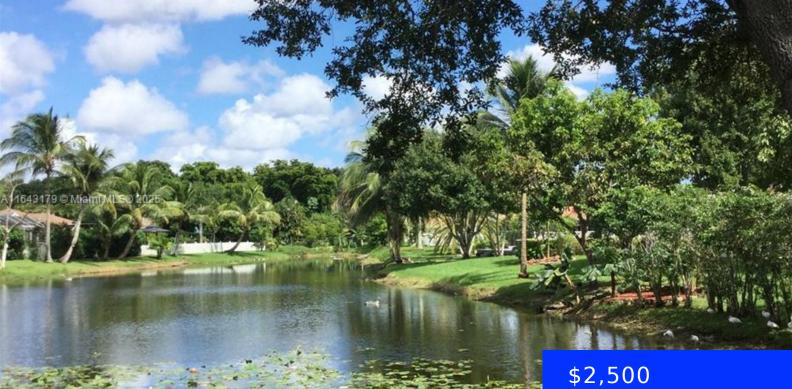

## 4175 114TH AVE, CORAL SPRINGS, FL, 33065 https://ritterproperties.com

Upgraded 3/2 with canal view, located on the 2nd floor. The unit features tile floors throughout, granite kitchen countertops with stainless steel appliances & tiled backsplash, and washer/dryer.

## Basics

| Date added: Added 2 days ago             | Category: Apartment                     |
|------------------------------------------|-----------------------------------------|
| Type: Residential Lease                  | Status: Active                          |
| Bedrooms: 3 beds                         | Bathrooms: 2 baths                      |
| Half baths: 0 half baths                 | Lot size, sq ft: 15362 sq ft            |
| SubdivisionName: GLENWOOD SUBDIVISION    | LeaseTerm: 12 Months                    |
| ListOfficeName: United Realty Group Inc. | View: Canal                             |
| UnitNumber: 4175                         | ListAOR: Miami Association of REALTORS® |
| EntryLevel: 2                            | MLS ID: A11643179                       |