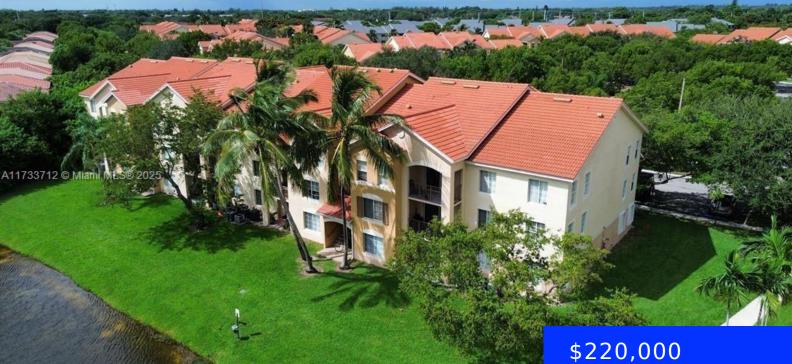

## 4180 SAN MARINO BLVD, WEST PALM **BEACH, FL, 33409**

https://ritterproperties.com

This beautifully maintained 2-bedroom, 2-bath split-plan condo is located in the sought-after gated community of Emerald Isles. Featuring an upgraded kitchen with stainless steel appliances, updated bathrooms, and tile floors throughout, this home is in pristine condition. Enjoy peaceful, wrap-around lakefront views right outside your door, along with resort-style amenities including a designer pool and [...]