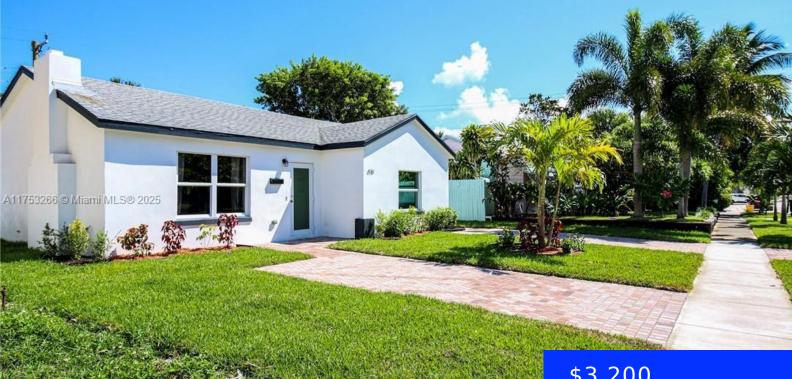

# 419 LYTLE ST, WEST PALM BEACH, FL, 33405

https://ritterproperties.com

Fully remodeled 3 bed with 2 full bathroom ready to move in with new flooring, new impact windows, quartz kitchen countertops, stainless steel appliances, laundry inside unit. Close proximity to plenty restaurants, close to 195 and entertainment. Please use showing time for lockbox combination

#### **Basics**

Date added: Added 2 months ago Type: Residential Lease Bedrooms: 3 beds Half baths: 0 half baths Lot size, sq ft: 5375 sq ft ListOfficeName: Abemar Beltran Real Estate P.A. MLS ID: A11753266