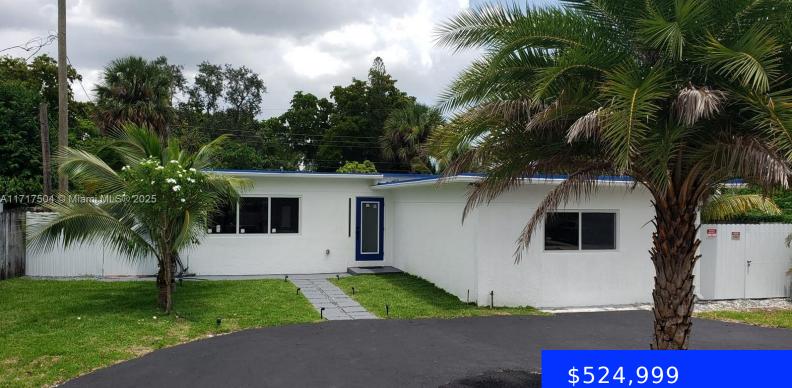

## **4191 21ST ST, FORT LAUDERDALE, FL, 33317** https://ritterproperties.com

This fully remodeled home features a modern kitchen, impact windows, updated bathrooms, new flooring, and stylish fixtures—all renovated in 2023. Living space is closer to 2,000 sqft (larger than tax roll). The roof was completely replaced in 2017, ensuring peace of mind for years to come. With no HOA fees and an extra-large lot of [...]

- **\$527,55**.
- 4 beds
- 2 baths
- Residential
- Single Family Residence
- Active
- 1692 sq f

## Basics

Date added: Added 4 days ago Type: Residential Bedrooms: 4 beds Half baths: 0 half baths Lot size, sq ft: 8014 sq ft ListOfficeName: Royal Residence Realty ListAOR: Miami Association of REALTORS® Category: Single Family Residence Status: Active Bathrooms: 2 baths Area: 1692 sq ft SubdivisionName: FLORAL HEIGHTS View: Garden MLS ID: A11717504

## **Building Details**

Cooling features: Central Air ArchitecturalStyle: Detached, One Story Building Name: FLORAL HEIGHTS Roof: Shingle Parking: Circular Driveway, Driveway Year built: 1954 NewConstructionYN: No Exterior material: CBS Construction Heating: Central