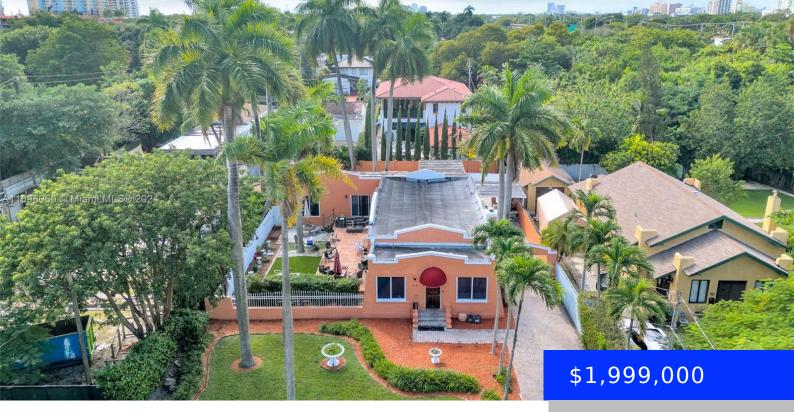

## 42 19TH RD, MIAMI, FL, 33129

https://ritterproperties.com

Rare opportunity to own a highly sought after Roads home on an oversized lot steps from historic South Miami Ave. Privileged location, steps from Brickell and the financial Center of Miami, walking distance from "Simpson and Alice Wainwright Park". This 1925 home features an inviting brick paved driveway with room for covered RV/boat parking and [...]

- 4 heds
- 3 baths
- Residential
- Single Family Residence
- Active
- 2373 sq ft

**Category:** Single Family Residence

**Status:** Active

Bathrooms: 3 baths

**Area: 2373** sq ft

SubdivisionName: HOLLEMAN PARK

View: Garden, Other

MLS ID: A11696060

## **Building Details**

Cooling features: Central Air, Electric

**ArchitecturalStyle:** Detached, One Story

**Building Name:** HOLLEMAN PARK

Roof: Built-up, Flat Roof With Facade Front

Parking: Attached Carport, Covered, Driveway, Paver

Block

Year built: 1925

**NewConstructionYN:** No

Exterior material: CBS Construction,

Stucco

Heating: Central, Electric