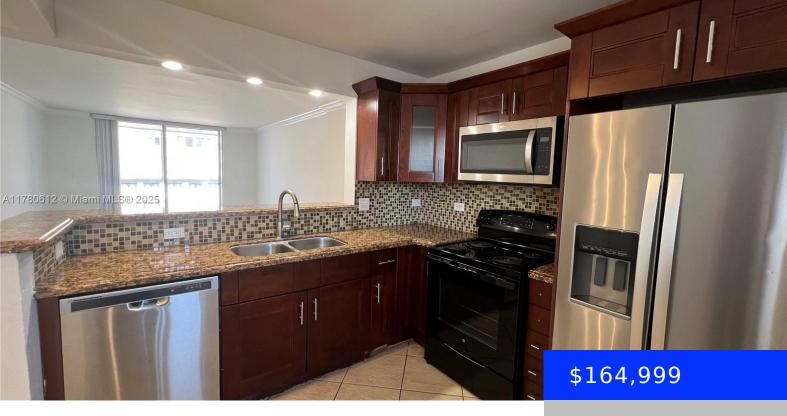

## **Amenities & Features**

Features: Walk-In Closet(s)

**Amenities:** Dishwasher, Electric Range, Ice Maker, Microwave, Refrigerator

Waterfront available: No

AttachedGarageYN: No

PoolPrivateYN: No

Security Features: Smoke Detector, Stairs Secured, TV Camera