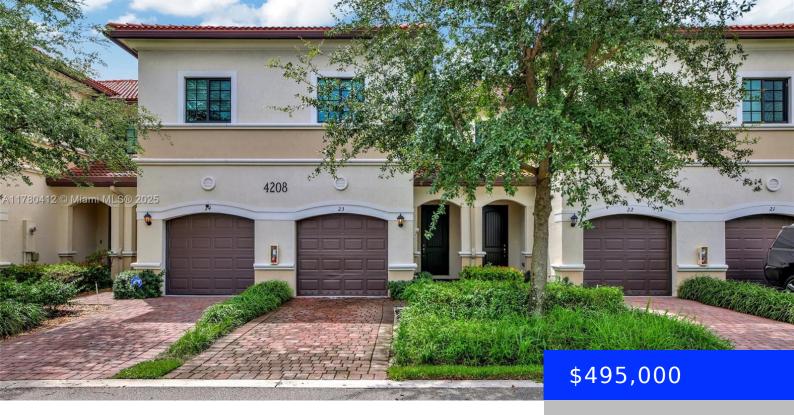

## 4208 DIXIE HWY, OAKLAND PARK, FL, 33334

https://ritterproperties.com

Modern 3-bed, 2.5-bath townhouse in the heart of Oakland Park! Located off Dixie Hwy between Oakland Park Blvd & Commercial Blvd, with quick access to US-1, I-95, Coral Ridge Mall, breweries, restaurants, and just minutes from Fort Lauderdale Beach. Features an open kitchen with granite counters, modern appliances, tile floors downstairs, and wood vinyl upstairs. [...]

## **Basics**

**Date added:** Added 1 month ago

Type: Residential

Bedrooms: 3 beds

Half baths: 1 half bath

Lot size, sq ft: 0 sq ft

ListOfficeName: List-A-House Realty, LLC

View: Garden View

**ListAOR:** Miami Association of REALTORS®

MLS ID: A11780412

**Category:** Townhouse

Status: Active

Bathrooms: 2 baths

**Area: 1303** sq ft

**SubdivisionName:** DIXIE LANDMARK PLAT

 ${\bf GarageSpaces:}\ 1$ 