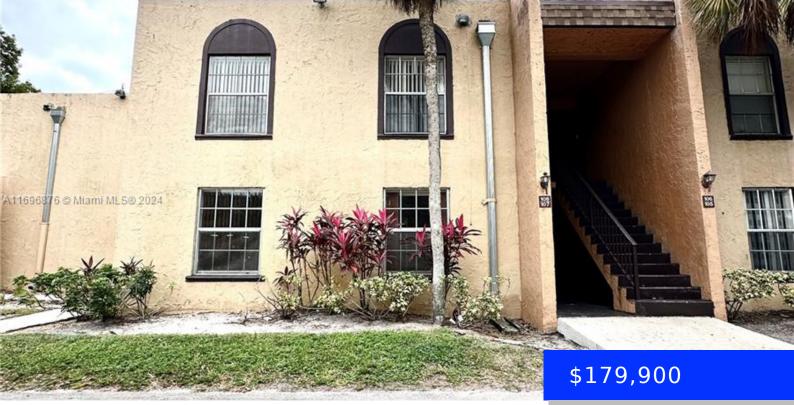

## **4210 21ST ST, LAUDERHILL, FL, 33313**

https://ritterproperties.com

Beautiful, Bright, and spacious 2/2 apartment in Lauderhill. Unit features new dryer, great split bedroom plan, tile floors, and screen patio. Easy to show.

## **Basics**

**Type:** Residential **Status:** Active

Bedrooms: 2 beds Bathrooms: 2 baths

Half baths: 0 half baths Area: 1108 sq ft

Lot size, sq ft: 0 sq ft SubdivisionName: WOOD HUE II CONDO

ListOfficeName: Charles Rutenberg Realty Fort GarageSpaces: 1

## **Building Details**

**Cooling features:** Ceiling Fan(s), Central Air

Year built: 1975

ArchitecturalStyle: Corner Unit NewConstructionYN: No

Building Name: WOOD HUE Heating: Central

Parking: 2 Or More Spaces, Detached, Guest, Limited # Of Vehicle,