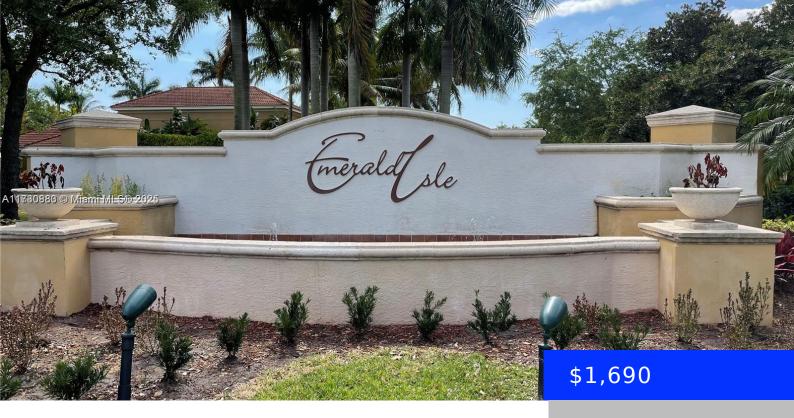

## 4220 SAN MARINO BLVD, WEST PALM BEACH, FL, 33409

https://ritterproperties.com

One bedroom, one bath, laminate throughout, move in ready, Gated community with beautiful amenities and club house.

- 1 hed
- 1 bath
- Residential Lease
- Condominium
- Active
- 760 sq ft

## **Basics**

**Type:** Residential Lease **Status:** Active

**Bedrooms: 1** bed **Bathrooms: 1** bath

**Half baths: 0** half baths **Area: 760** sq ft

Lot size, sq ft: 0 sq ft SubdivisionName: EMERALD ISLE AT LAGUNA LA