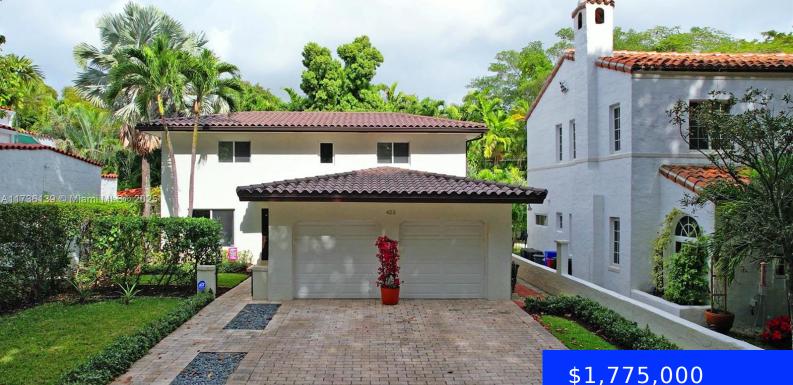

#### 423 ALHAMBRA CIR, CORAL GABLES, FL, 33134

https://ritterproperties.com

Discover elegance and modern comfort in this stunning 4bedrooms, 3.5-bathroom home. Thoughtfully designed and impeccably maintained, it offers a seamless living experience. Wood-like flooring and exquisite Travertine on the main level enhance its sophistication. The chef's kitchen, flowing into the family room, features a spacious pantry, energy-efficient appliances, and solid wood cabinetry, ideal for dining [...]

#### \$1,775,000

# **Building Details**

Cooling features: Ceiling Fan(s), Central Air ArchitecturalStyle: Detached, Two Story Building Name: CORAL GABLES SEC B Roof: Barrel Roof Parking: Driveway Year built: 1972 NewConstructionYN: No Exterior material: CBS Construction Heating: Central