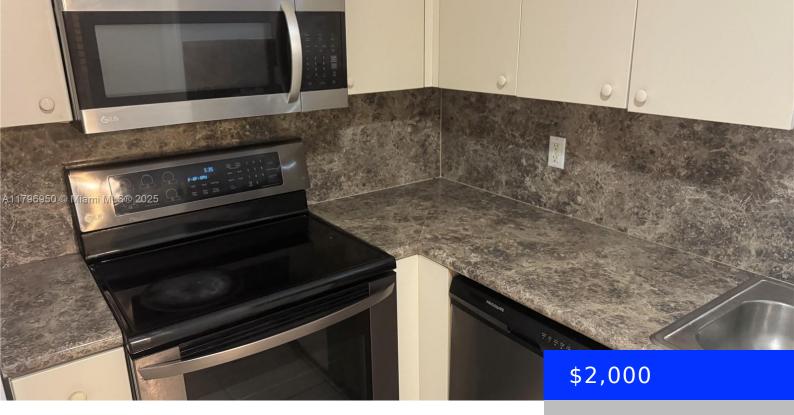

## **Amenities & Features**

Features: First Floor Entry, Split Bedroom,

Walk-In Closet(s)

Amenities: Dishwasher, Electric Range,

Electric Water Heater, Microwave,

Refrigerator

WindowFeatures: Blinds, Verticals