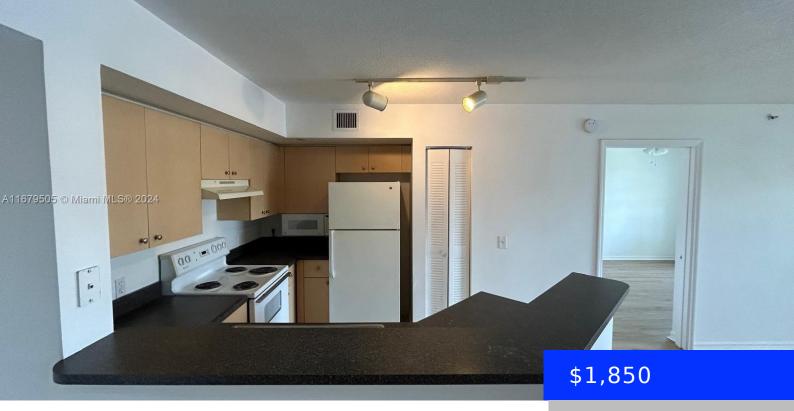

## 4240 SAN MARINO BLVD, WEST PALM BEACH, FL, 33409

https://ritterproperties.com

Unit boasts Beautiful lake view as well as hardwood floors. Unit will be professionally cleaned prior to walk through. First month, Last month and security required for move in. Unit is vacant, easy to see, please see showing assist. Minimum credit score 600, 2.5x the rent required for move in.

## **Amenities & Features**

Features: Second Floor Entry

Security Features: Building

Security

**PoolFeatures:** Community

Amenities: Dishwasher, Disposal, Dryer, Gas Range, Ice

Maker, Microwave, Refrigerator, Washer