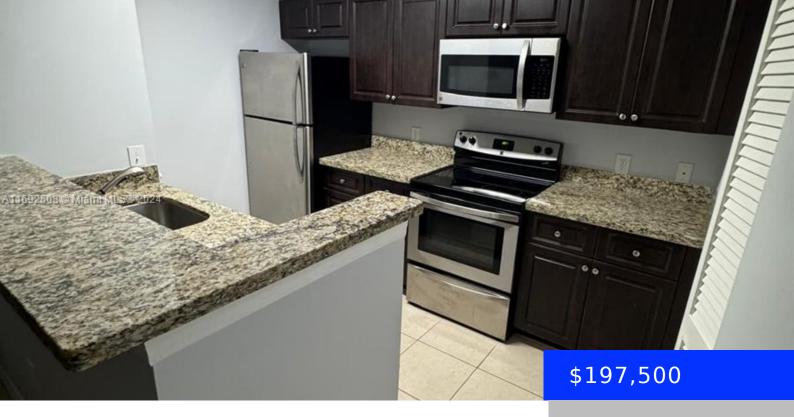

## 4241 SAN MARINO BLVD, WEST PALM BEACH, FL, 33409

https://ritterproperties.com

Charming 1 bed, 1 bath condo in gated West Palm Beach community! Conveniently located near shopping, schools, and stores. This unit includes an in-unit washer and dryer for added ease. Enjoy fantastic amenities: a refreshing swimming pool, fully equipped fitness center, and relaxing hot tub. Perfect for comfortable and secure living with everything you need [...]

## **Basics**

**Type:** Residential **Status:** Active

**Bedrooms: 1** bed **Bathrooms: 1** bath

**Half baths: 0** half baths **Area: 760** sq ft

Lot size, sq ft: 0 sq ft SubdivisionName: EMERALD ISLE AT LAGUNA LA

## **Building Details**

**Cooling features:** Central Air **Year built:** 2002

NewConstructionYN: No Building Name: EMERALD ISLE AT LAGUNA LA

Exterior material: CBS Construction Heating: Central

Parking: 1 Space, Assigned, Guest

## **Amenities & Features**

Features: Second Floor Entry

Security Features: Complex Fenced

**Amenities:** Dishwasher, Dryer, Electric Range, **ExteriorFeatures:** Other

Microwave, Refrigerator, Washer

Waterfront available: No GarageYN: No AttachedGarageYN: No CoolingYN: Yes
PoolPrivateYN: No FireplaceYN: No