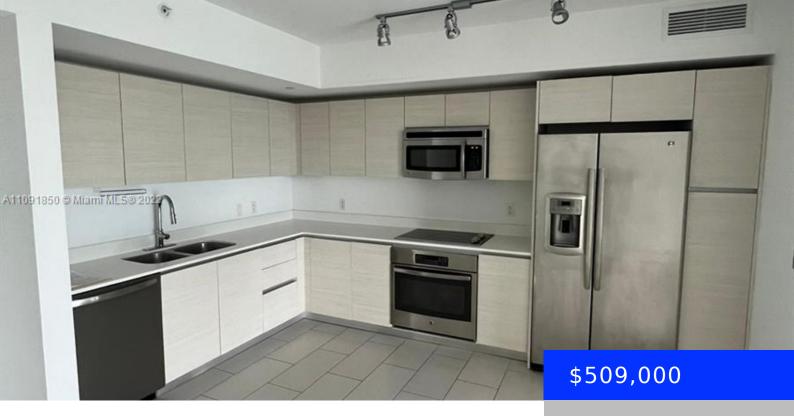

## **Amenities & Features**

Features: Closet Cabinetry, First Floor Entry Security Features: Fire Alarm, Secured

Garage/Parking, Lobby Secured

Amenities: Dishwasher, Disposal, Dryer, Gas WindowFeatures: Clear Impact Glass, Blinds,

Range, Microwave, Refrigerator, Washer High Impact Windows, Impact Glass

**ExteriorFeatures:** Open Balcony **Waterfront available:** Yes

GarageYN: Yes AttachedGarageYN: No

CoolingYN: Yes PoolPrivateYN: No