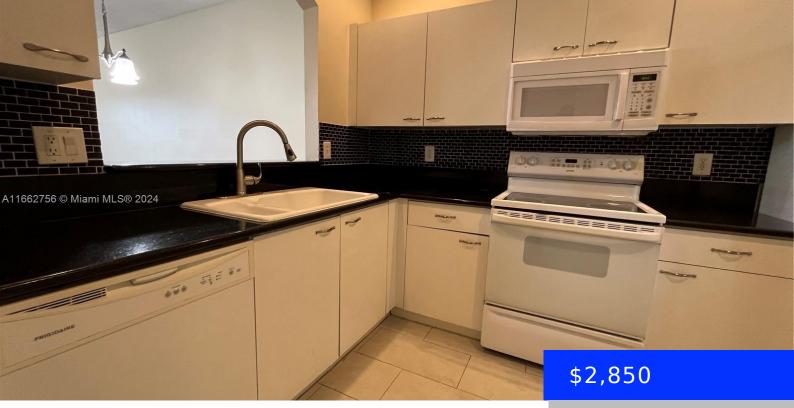

## 4259 10TH CT, DEERFIELD BEACH, FL, 33442

https://ritterproperties.com

SPACIOUS ONE STORY VILLA WITH 3 BEDROOM, 2 BATH AND 1 CAR GARAGE IN GUARD GATED COMMUNITY OF WATERWAYS. SPLIT BEDROOM PLAN, GRANITE COUNTERS IN KITCHEN, LARGE ENCLOSED PATIO, LAMINATE FLOORS IN LIVING ROOM AND BEDROOMS, TILE FLOORS IN BATHS AND PATIO. QUIET FAMILY COMMUNITY, WITH EASY ACCESS TO TO SAWGRASS EXPRESSWAY, I-95 AND TURNPIKE, [...]

## **Amenities & Features**

| Features: First Floor Entry | <b>Amenities:</b> Dishwasher, Disposal, Dryer, Electric Water Heater, Washer |
|-----------------------------|------------------------------------------------------------------------------|
| Waterfront available: No    | GarageYN: Yes                                                                |
| AttachedGarageYN: No        | CoolingYN: Yes                                                               |
| PoolPrivateYN: No           | FireplaceYN: No                                                              |