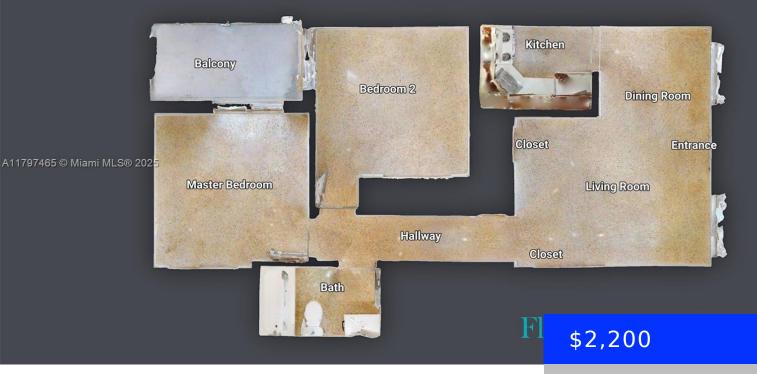

## 426 13TH AVE, MIAMI, FL, 33125

https://ritterproperties.com

Live comfortably in this stylish 2-bedroom, 1-bath apartment located in a well-kept 4-unit boutique property. Designed with convenience and modern living in mind, the apartment features updated finishes, large windows for natural light, central A/C, a private balcony—great for relaxing or working from home—and a dedicated parking space. On-site coin-operated laundry makes daily routines easy, [...]

- 2 heds
- 1 bath
- Residential Lease
- Multi Family
- Active
- 3722 sq ft

## Basics

| Date added: Added 1 day ago           | Category: Multi Family                   |
|---------------------------------------|------------------------------------------|
| Type: Residential Lease               | Status: Active                           |
| Bedrooms: 2 beds                      | Bathrooms: 1 bath                        |
| Half baths: 0 half baths              | <b>Area: 3722</b> sq ft                  |
| Lot size, sq ft: 5000 sq ft           | SubdivisionName: LAWRENCE ESTATE LAND CO |
| LeaseTerm: 1 Year With Renewal Option | ListOfficeName: Pellego, LLC             |
| UnitNumber: 2                         | ListAOR: Miami Association of REALTORS®  |
| EntryLevel: 1                         | MLS ID: A11797465                        |