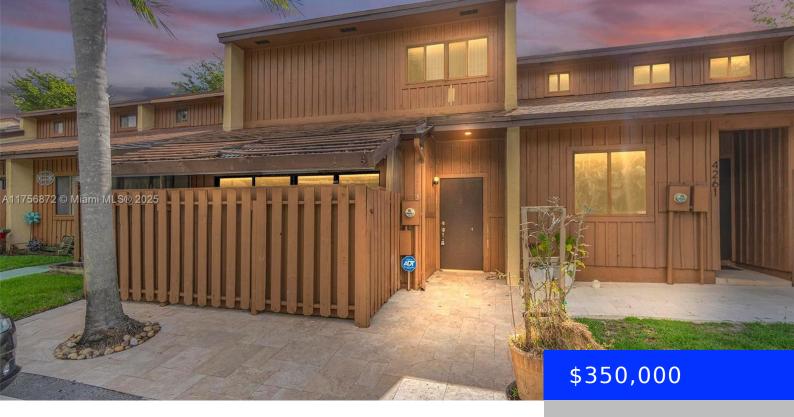

## 4263 PINE ISLAND RD, DAVIE, FL, 33328

https://ritterproperties.com

Unlock the potential in this spacious townhome with lake view, nestled within a top-rated school zone! This property offers a fantastic opportunity to build equity for those with a vision and a desire to customize. Featuring 2 bedrooms + a loft, easy to convert into a 3rd. bedroom, and 2 full bathrooms, this property provides [...]

## **Basics**

**Type:** Residential **Status:** Active

**Bedrooms: 2** beds **Bathrooms: 2** baths

**Half baths: 0** half baths **Area: 1652** sq ft

**Lot size, sq ft: 0** sq ft **SubdivisionName:** PINE ISLAND LAKES TOWNHOM

## **Building Details**

**Cooling features:** Central Air **Year built:** 1984

NewConstructionYN: No Building Name: REFLECTIONS PINE ISLAND T

Exterior material: CBS Construction Heating: Central

Parking: 1 Space, Guest