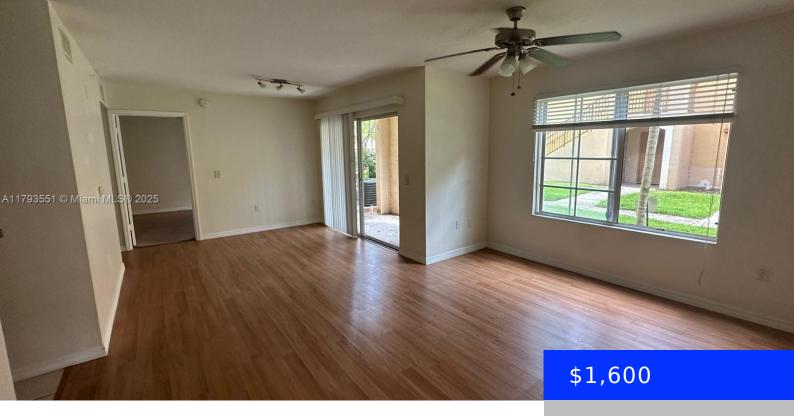

## 4271 SAN MARINO BLVD, WEST PALM BEACH, FL, 33409

https://ritterproperties.com

FIRST FLOOR UNIT COMES WITH STAINLESS STEEL KITCHEN APPLIANCES, LAMINATE FLOORING THROUGHOUT MAIN LIVING AREA, CARPET IN BEDROOMS, WASHER & DRYER AND WALK-IN CLOSET IN MASTER BEDROOM. COMMUNITY OFFERS A CLUBHOUSE, LARGE POOL, FITNESS CENTER, PLAYGROUND AND MORE!

## **Basics**

**Type:** Residential Lease **Status:** Active

Bedrooms: 1 bed Bathrooms: 1 bath

**Half baths: 0** half baths **Area: 760** sq ft

**Lot size, sq ft: 0** sq ft **SubdivisionName:** EMERALD ISLE AT LAGUNA LA