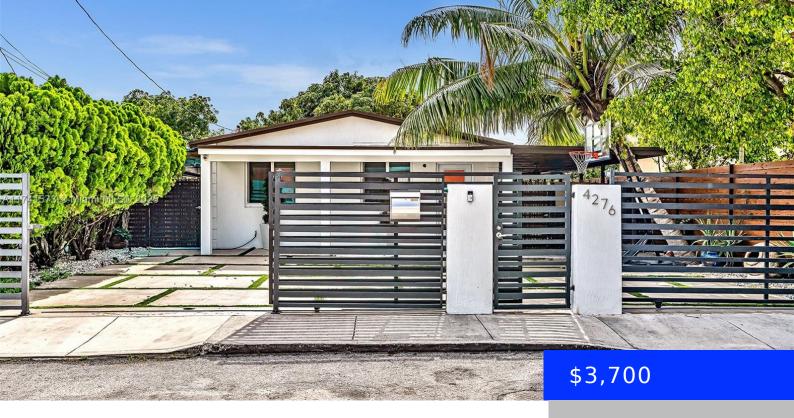

## 4276 10TH CT, HIALEAH, FL, 33013

https://ritterproperties.com

Elegant Bright home. In the heart of Hialeah. With patio and parking. 3 beds 2 baths.

- 3 heds
- 2 baths
- Residential Lease
- Single Family Residence
- Active
- 1295 sq ft

## **Basics**

Date added: Added 2 weeks ago

Type: Residential Lease

Bedrooms: 3 beds

Half baths: 0 half baths

Lot size, sq ft: 5000 sq ft

**LeaseTerm:** 1 Year With Renewal Option

**GarageSpaces:** 2

**ListAOR:** Miami Association of REALTORS®

Category: Single Family Residence

Status: Active

Bathrooms: 2 baths

**Area: 1295** sq ft

**SubdivisionName:** INGLESIDE PARK

**ListOfficeName:** RE/MAX - City Centre Realty

## **Building Details**

**Cooling features:** Central Air **Year built:** 1962

ArchitecturalStyle: Ranch NewConstructionYN: No

Building Name: INGLESIDE PARK Heating: Central

Parking: 2 Spaces, Assigned, Limited # Of Vehicle