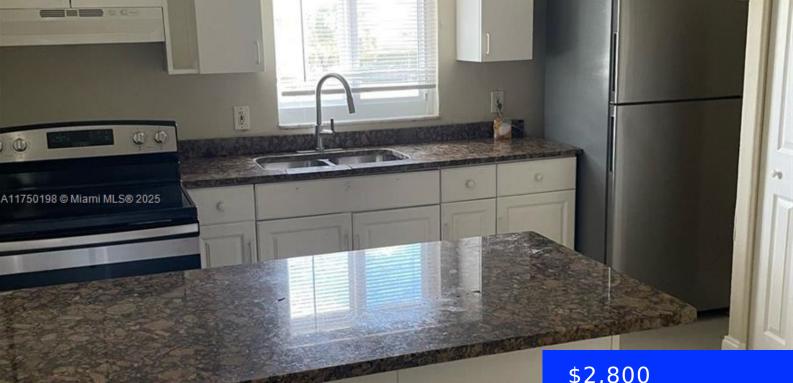

## 4280 RIVERSIDE DR, CORAL SPRINGS, FL, 33065

https://ritterproperties.com

VERY NICE 3 BEDROOM ON FIRST FLOOR. CLEAN AND NEWLY REMODELED WITH TILES THROUGHOUT WITH A RATED SCHOOLS

- \$2,800

## **Building Details**

Cooling features: Central AirYear built: 1971NewConstructionYN: NoBuilding Name: CORAL SPRINGS SUB NO 1Heating: CentralParking: 1 Space, No Rv/Boats, No Trucks/Trailers

## **Amenities & Features**

Features: First Floor Entry Waterfront available: No AttachedGarageYN: No PoolPrivateYN: No WindowFeatures: Blinds GarageYN: No CoolingYN: Yes FireplaceYN: No