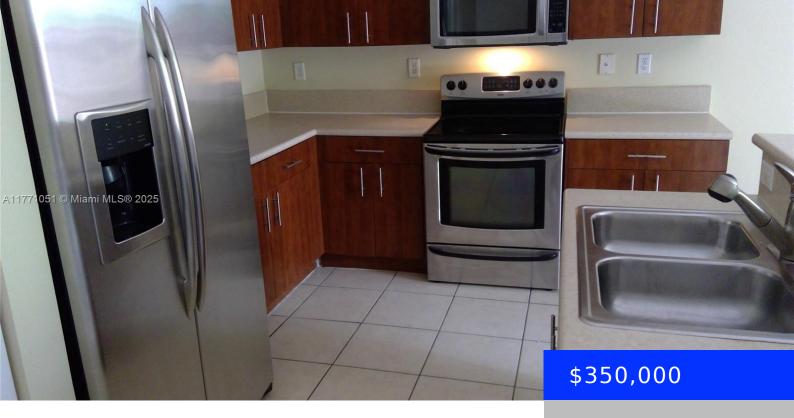

## **Amenities & Features**

**Features:** First Floor Entry

**Amenities:** Dishwasher, Disposal, Dryer, Electric Range, Electric Water Heater, Microwave, Refrigerator, Trash compactor

**ExteriorFeatures:** Tennis Court(s)