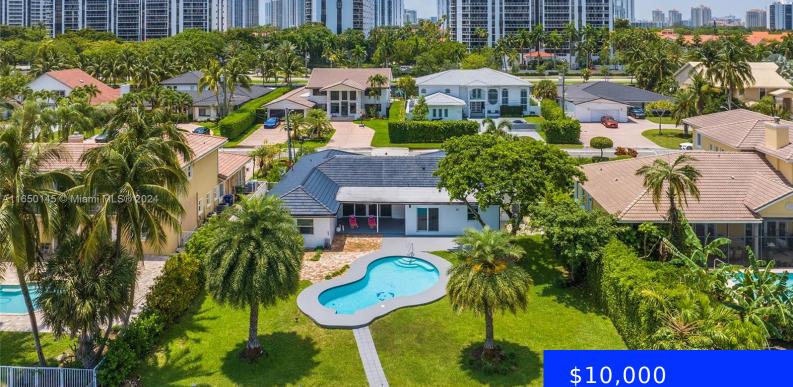

#### 430 HOLIDAY DRIVE, HALLANDALE BEACH, FL, 33009

https://ritterproperties.com

Boaters Paradise, Golden Isles waterfront rental with 85' of waterfront (lot size 85' x 150') with northern exposure on a wide canal. The house has 3 bedrooms, 2.5 baths, newer roof, impact windows and doors and a 2-car garage. This property is located in the gated waterfront community of Golden Isles a boaters paradise providing [...]

### Basics

Date added: Added 1 month ago Type: Residential Lease Bedrooms: 3 beds Half baths: 1 half bath Lot size, sq ft: 12751 sq ft LeaseTerm: 1 Year With Renewal Option GarageSpaces: 2 ListAOR: Miami Association of REALTORS® Category: Single Family Residence Status: Active Bathrooms: 2 baths Area: 2462 sq ft SubdivisionName: GOLDEN ISLES ListOfficeName: BHHS EWM Realty View: Canal MLS ID: A11650145

# **Building Details**

Cooling features: Central Air, Electric NewConstructionYN: No Roof: Flat Tile Parking: Circular Driveway Year built: 1975 Building Name: GOLDEN ISLES Heating: Central, Electric

## **Amenities & Features**

Features: Built-in Features, Closet Cabinetry,<br/>Family Room, First Floor EntryAmenities: Dishwasher, Dryer, Gas Range,<br/>Microwave, Refrigerator, Wall Oven, WasherCommunityFeatures: BoatingWindowFeatures: Clear Impact Glass, BlindsPoolFeatures: In GroundWaterfront available: YesGarageYN: YesAttachedGarageYN: YesCoolingYN: YesPoolPrivateYN: No