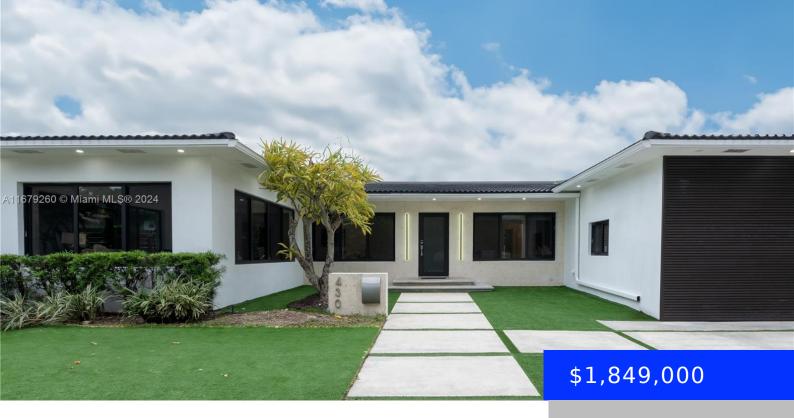

## 430 SHORE DR, MIAMI BEACH, FL, 33141

https://ritterproperties.com

All new fully remodeled Miami Beach home in Normandy Shores. Experience a new fully equipped custom kitchen with porcelain tile flooring 2,400 sqft 4bed/3bath. Extra-Large windows for an infinity of natural lighting creating a spacious atmosphere. Enjoy waterfront tennis courts/exercise park within its gated golf course community. NO-HOA. This Move-In-Ready home has a 7,800 sqft lot accommodating for a large [...]

## **Basics**

**Date added:** Added 3 weeks ago 
Category: Single Family Residence

**Type:** Residential **Status:** Active

**Bedrooms: 4** beds **Bathrooms: 3** baths

Half baths: 0 half baths Area: 2400 sq ft

Lot size, sq ft: 7800 sq ft SubdivisionName: NORMANDY GOLF COURSE

**ListOfficeName:** BrokerNation Real Estate **View:** Garden

ListAOR: Miami Association of REALTORS® MLS ID: A11679260

## **Building Details**

**Cooling features:** Central Air **Year built:** 1951

ArchitecturalStyle: Attached NewConstructionYN: No

Building Name: NORMANDY GOLF COURSE Exterior material: CBS Construction

**Roof:** Barrel Roof, Curved/S-Tile Roof