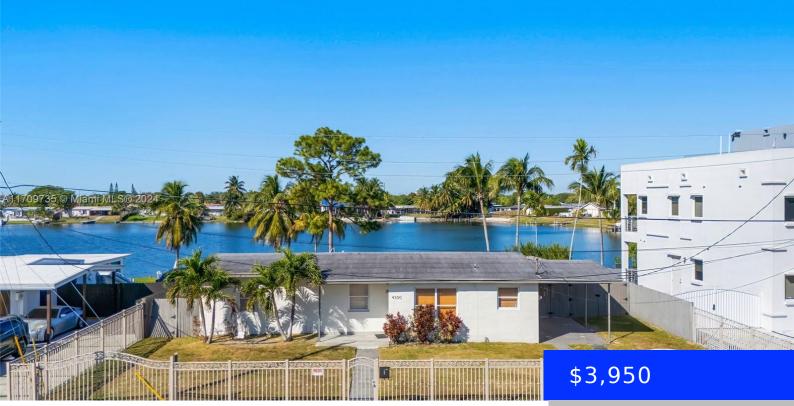

4300 108TH AVE, MIAMI, FL, 33165

https://ritterproperties.com

Experience the ultimate lakefront living with this stunning family home! Enjoy the thrill of motorized water vehicles, perfect for creating unforgettable memories with your kids. This property offers a safe and secure environment, ensuring peace of mind while you and your family have endless fun on the water. Don't miss out on this exceptional opportunity [...]

## Basics

Date added: Added 2 weeks ago Type: Residential Lease Bedrooms: 3 beds Half baths: 0 half baths Lot size, sq ft: 11952 sq ft Category: Single Family Residence Status: Active Bathrooms: 2 baths Area: 1320 sq ft SubdivisionName: WESTWOOD LAKE 2ND ADDN

## **Building Details**

Year built: 1956 Building Name: WESTWOOD LAKE 2ND ADDN

NewConstructionYN: No