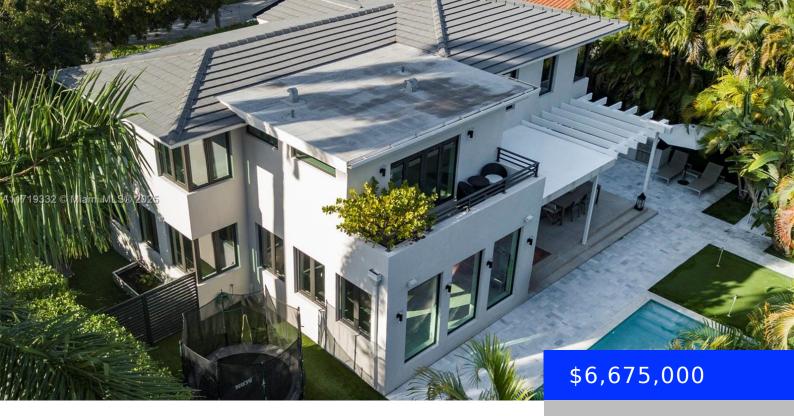

## 4301 ADAMS AVE, MIAMI BEACH, FL, 33140

https://ritterproperties.com

A true architectural masterpiece, this reimagined mid-century modern Miami Beach home exudes timeless elegance. Completed in 2020, this 6-bed, 5.5-bath sanctuary is bathed in natural light w/ an open floor plan, expansive rooms, & walls of windows. Floor-to-ceiling glass & pocket doors in the kitchen seamlessly connect the indoors to the lush outdoor living area. [...]

## Basics

Category: Single Family Residence Date added: Added 2 days ago

Type: Residential **Status:** Active

Bedrooms: 6 beds Bathrooms: 5 baths

Half baths: 1 half bath Lot size, sq ft: 11116 sq ft

SubdivisionName: NAUTILUS EXTENSION 5TH ListOfficeName: Coldwell Banker Realty

## **Building Details**

**Cooling features:** Central Air, Electric Year built: 1949

NewConstructionYN: No **ArchitecturalStyle:** Detached, Two Story

**Building Name: NAUTILUS EXTENSION 5TH** Roof: Concrete